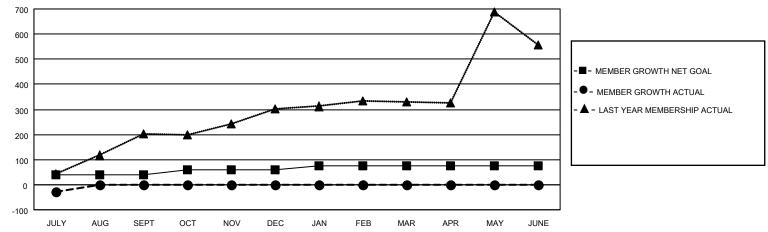

## GOALS AND ACTUAL MEMBERS CUMULATIVE

| DROPPED CLUBS: 0 |    | 7 CLUBS OF 144 ADDED 1 OR<br>MORE NEW MEMBERS | GENDER DISTRIBUTION                   |                |  |
|------------------|----|-----------------------------------------------|---------------------------------------|----------------|--|
|                  |    | MONE NEW MEMBERS                              | MALE                                  | 3,950 (76.62%) |  |
|                  |    |                                               | FEMALE                                | 1,205 (23.38%) |  |
| DROPPED MEMBERS  |    |                                               | NON BINARY                            | 0 (0.00%)      |  |
|                  |    |                                               | PREFER NOT TO ANSWER                  | 0 (0.00%)      |  |
| DECEASED         | 0  |                                               |                                       | ` ,            |  |
| CLUB CANCELLED   | 0  | CLICK HERE FOR CUMULATIVE                     | TOTAL FAMILY UNIT MEMBERS 2,388       |                |  |
| OTHER            | 59 | MEMBERSHIP DATA                               |                                       |                |  |
| TOTAL            | 59 |                                               | FAMILY MEMBERS PAYING HALF DUES 1,801 |                |  |
|                  |    |                                               |                                       |                |  |

## MONTHLY MEMBERSHIP PROGRESS REPORT

**LOCATION REP OF BANGLADESH** 

District 315B2

Results as of: 7/31/2023

| Clubs                 |               |           |               | Members               |                       |                         |                                                    |
|-----------------------|---------------|-----------|---------------|-----------------------|-----------------------|-------------------------|----------------------------------------------------|
| RESULTS FOR 2023-2024 |               |           |               | RESULTS FOR 2023-2024 |                       |                         |                                                    |
| QUARTER               | NEW CLUB GOAL | NEW CLUBS | DROPPED CLUBS | QUARTER MEMB          | ER GROWTH NET<br>GOAL | MEMBER GROWTH<br>ACTUAL | DROPPED<br>MEMBERS ACTUAL<br>(including transfers) |
| JULY/AUG/SEPT         | 4             | 0         | 0             | JULY/AUG/SEPT         | 40                    | 57                      | 59                                                 |
| OCT/NOV/DEC           | 1             | 0         | 0             | OCT/NOV/DEC           | 18                    | 0                       | 0                                                  |
| JAN/FEB/MAR           | 1             | 0         | 0             | JAN/FEB/MAR           | 16                    | 0                       | 0                                                  |
| APR/MAY/JUNE          | 0             | 0         | 0             | APR/MAY/JUNE          | 0                     | 0                       | 0                                                  |