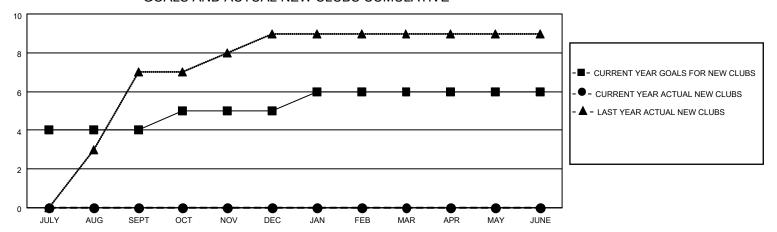

## GOALS AND ACTUAL NEW CLUBS CUMULATIVE

## MONTHLY MEMBERSHIP PROGRESS REPORT

**LOCATION REP OF BANGLADESH** 

District 315B2

Results as of: 7/31/2023

| Clubs                 |               |           |               | Members               |                       |                         |                                                    |
|-----------------------|---------------|-----------|---------------|-----------------------|-----------------------|-------------------------|----------------------------------------------------|
| RESULTS FOR 2023-2024 |               |           |               | RESULTS FOR 2023-2024 |                       |                         |                                                    |
| QUARTER               | NEW CLUB GOAL | NEW CLUBS | DROPPED CLUBS | QUARTER MEMB          | ER GROWTH NET<br>GOAL | MEMBER GROWTH<br>ACTUAL | DROPPED<br>MEMBERS ACTUAL<br>(including transfers) |
| JULY/AUG/SEPT         | 4             | 0         | 0             | JULY/AUG/SEPT         | 40                    | 57                      | 59                                                 |
| OCT/NOV/DEC           | 1             | 0         | 0             | OCT/NOV/DEC           | 18                    | 0                       | 0                                                  |
| JAN/FEB/MAR           | 1             | 0         | 0             | JAN/FEB/MAR           | 16                    | 0                       | 0                                                  |
| APR/MAY/JUNE          | 0             | 0         | 0             | APR/MAY/JUNE          | 0                     | 0                       | 0                                                  |